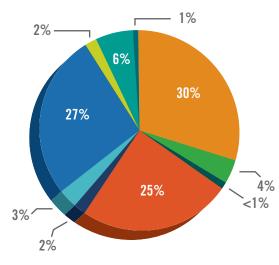

#### FY 2015 CONTRACTS BY INDUSTRY

### FY 2015 CONTRACTS BY INDUSTRY

| INDUSTRY                                                                   | AMOUNT           |  |  |
|----------------------------------------------------------------------------|------------------|--|--|
| <ul> <li>Agriculture, Forestry, Fishing<br/>&amp; Hunting</li> </ul>       | 59,154,627       |  |  |
| Construction                                                               | \$ 1,181,849,914 |  |  |
| <ul> <li>Finance, Insurance &amp; Real<br/>Estate</li> </ul>               | 172,196,500      |  |  |
| Information                                                                | 11,395,130s      |  |  |
| Manufacturing                                                              | 983,423,775      |  |  |
| Mining                                                                     | 91,951,607       |  |  |
| Retail Trade                                                               | 103,066,059      |  |  |
| Services                                                                   | 1,057,319,732    |  |  |
| <ul> <li>Transportation, Warehousing<br/>&amp; Public Utilities</li> </ul> | 79,084,249       |  |  |
| Wholesale Trade                                                            | 239,451,877      |  |  |
| TOTAL                                                                      | \$ 3,978,893,469 |  |  |