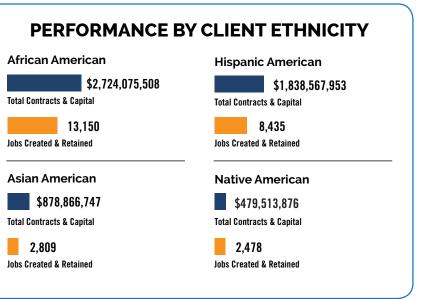

# ANNUAL PERFORMANCE REPORT | Fiscal Year 2015











Contracts, financial transactions, and jobs created/retained are verified by MBDA headquarters staff. MBDA performance data is maintained in the Agency's CRM database and was retrieved for this report on January 21, 2016.

# ANNUAL PERFORMANCE REPORT | Fiscal Year 2015



## FY 2015 JOBS CREATED AND RETAINED

# -26,896

## FY 2015 CONTRACTS AND CAPITAL BY SECTOR SOURCE

|                           |                  | PUBLIC SECTOR         |                       |                  |                |                  |
|---------------------------|------------------|-----------------------|-----------------------|------------------|----------------|------------------|
|                           | PRIVATE          | FEDERAL GOVERNMENT    | STATE GOVERNMENT      | LOCAL GOVERNMENT | NOT D