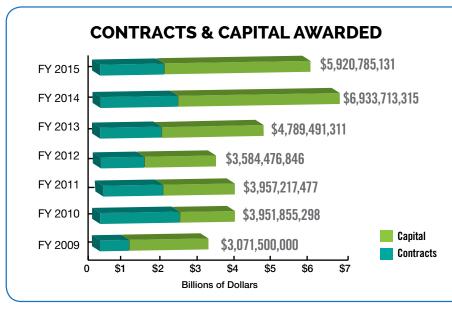

#### **MBDA PERFORMANCE METRICS**

Contracts and capital are reported at face value and do not reflect multiplier effects or discounting.

**Dollar value of contracts** reflects the total dollar value of successfully awarded contracts and/or the total principal value of executed sales/delivery contracts of services/products/ intellectual rights and/or other binding financial considerations secured by clients, with the assistance of MBDA.

**Dollar value of capital** represents the principal value of approved loans, equity financing, bonds, leases (property and equipment), and assets under management or other binding financial agreements secured by clients of the project, with the assistance of MBDA. Eligible financial transactions are those that have a specific dollar value, and which expand the client's capital base/operations, or produce some other direct commercial benefit for the client firm.