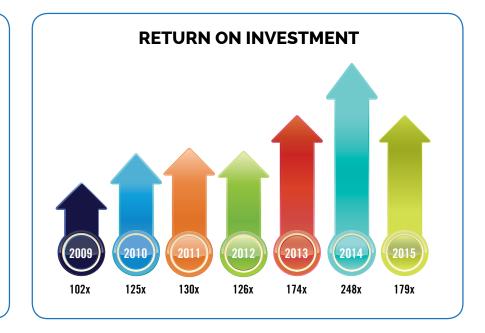

**Return on taxpayer investment** is computed by dividing the total value of FY 2015 contracts and capital by the the Agency's FY 2015 appropriation of \$33,000,000.