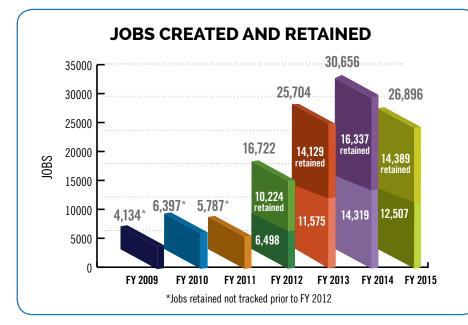

## FY 2015 JOBS CREATED AND RETAINED

# -26,896

**Jobs created and retained** includes the number of new full-time and/or part-time positions reported on the client's payroll; and positions MBDA clients would have eliminated without the contract and/or financing obtained with the help of MBDA.