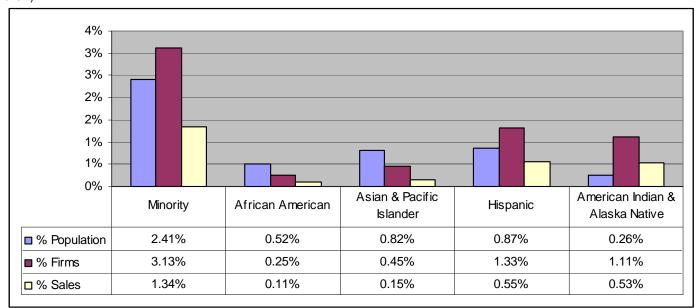

### Parity<sup>2</sup>:

In the State of Vermont, Hispanics, and American Indian & Alaska Natives have achieved parity, in terms of population size and business ownership. (See below chart). In terms of population size and annual receipts, no group has achieved parity. (See below chart).